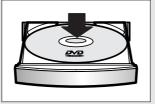

## **Handling Cautions**

- Before connecting other components to this player, be sure to turn them all off.
- Do not move the player while a disc is being played, or the disc may be scratched or broken, and the player's internal parts may be damaged.
- Do not put a flower vase filled with water or any small metal objects on the player.
- Be careful not to put your hand into the disc tray.
- Do not place anything other than the disc in the disc tray.
- Exterior interference such as lightning and static electricity can affect normal operation of this player. If this occurs, turn the player off and on again with the POWER button, or disconnect and then reconnect the AC power cord to the AC power outlet. The player will operate normally.
- Be sure to remove the disc and turn off the player after use.
- Disconnect the AC power cord from the AC outlet when you don't intend to use the player for long periods of time.
- Clean the disc by wiping in a straight line from the inside to the outside of the disc.
- The Mains plug is used as a disconnect device and shall stay readily operable at anytime.